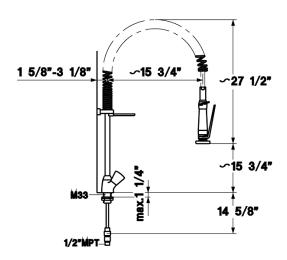

## **KWC GASTRO**

Model number: K.24.41.60.[---]C28

Deck mounted, single hole, two handle, mixer with pre-rinse spray

Available in: [000] All chrome

## Features:

- Durable, solid, low-lead brass construction
- · Superior chrome plated finish
- Removable chrome plated metal handles (anti-theft device available: Z.200.162)
- Full-turn, flat valves, M20 x 1.25
- · Stainless steel valve seats
- Pre-rinse spray with integrated delayed closing device to minimize water hammer
- Integrated check valves
- 10 mm OD copper supply lines with 1/2" MPT adapter
- Mounting hole size Ø =1 3/8"
- Commercial Flow rate: 6 gpm @ 60 psi at pre-rinse spray